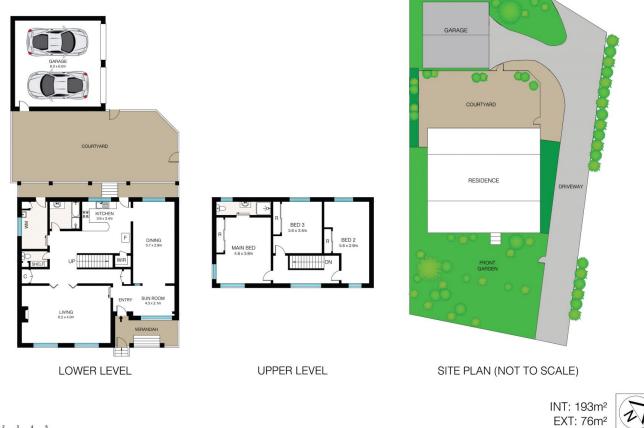

Boasting high ceilings downstairs with a good sized lounge room complete with a wood fire place and air-conditioning. The dining room is an impressive size big enough for the largest of families and all 3 bedrooms are large with built-in wardrobes.