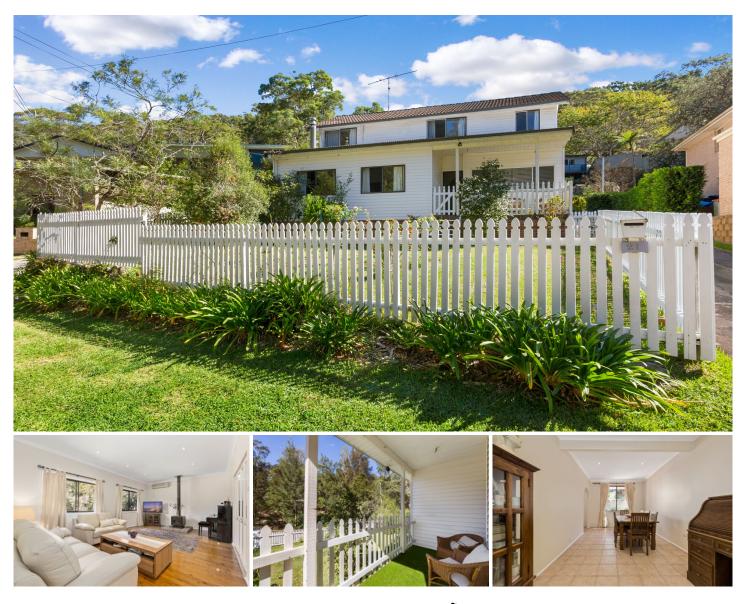

## 21 The Crescent Woronora NSW

This lovely home is located in a whisper quiet location, so if it's peace and tranquillity your after? look no further.

Enjoy sitting on your front terrace overlooking your garden, pretty picket fence and the tranquil running stream that runs through the middle of the street.

Boasting high ceilings downstairs with a good sized lounge room complete with a wood fire place and air-conditioning. The dining room is an impressive size big enough for the largest of families and all 3 bedrooms are large with built-in wardrobes.

- Air-conditioning
- Fireplace
- High ceilings
- Large bedrooms