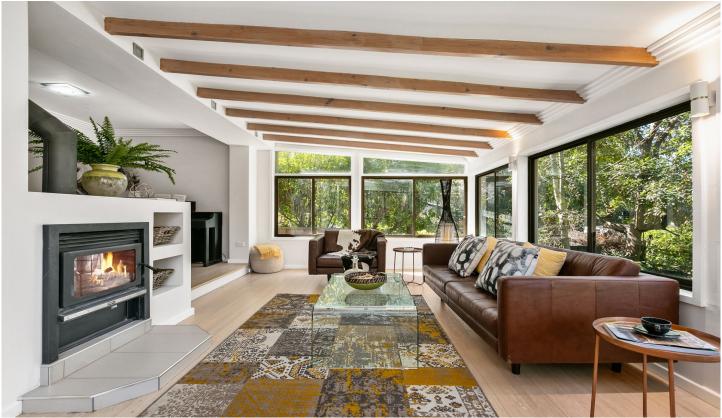

## 20 Tay Place Woronora NSW

This beautiful family home is located in a peaceful & private location in the tranquil Woronora Valley. Boasting 5 bedrooms plus a parent retreat, there is plenty of space for a large family. The 5th bedroom can be used as a self contained teenage retreat or in-law accommodation.

The extra large designer kitchen is the hub of the home which overlooks the open plan living, dining and outdoor entertainment area's complete with a level grassy backyard.

Complete with ducted air-conditioning through out and a wood fire place keeping you cosy in winter and cool in summer.