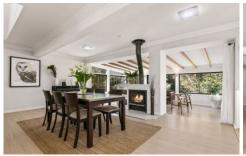

The extra large designer kitchen is the hub of the home which overlooks the open plan living, dining and outdoor entertainment area's complete with a level grassy backyard.

Complete with ducted air-conditioning through out and a wood fire place keeping you cosy in winter and cool in summer.