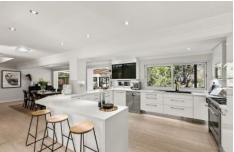

The extra large designer kitchen is the hub of the home which overlooks the open plan living, dining and outdoor entertainment area's complete with a level grassy backyard.

Complete with ducted air-conditioning through out and a wood fire place keeping you cosy in winter and cool in summer.