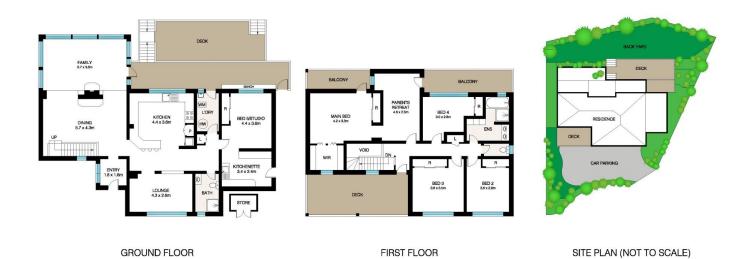

## 20 Tay Place Woronora NSW

This beautiful family home is located in a peaceful & private location in the tranquil Woronora Valley. Boasting 5 bedrooms plus a parent retreat, there is plenty of space for a large family. The 5th bedroom can be used as a self contained teenage retreat or in-law accommodation.

The extra large designer kitchen is the hub of the home which overlooks the open plan living, dining and outdoor entertainment area's complete with a level grassy backyard.

Complete with ducted air-conditioning through out and a wood fire place keeping you cosy in winter and cool in summer.

- 5 Bedrooms
- Master bedroom with parent retreat & study

5 🕮 2 🟪 2 🖨

**Price:** \$1,150,000

View: https://www.dashamcgeeproperty.com.au/sale/ns w/sutherland/woronora/residential/house/618697

6

Dasha McGee 0433 044 240

0 1 2 3 4 5

INT: 216m<sup>2</sup> EXT: 73m<sup>2</sup>

his Floor Plan was prepared by WWW.CRYINGOUTLOUD.COM.AU for illustration purposes only. This document does not constitute any part of an offer or contract. Dimensions are approximate only. Copyright c 2018 Crying Out Loud. All Rights Reserved

## 20 Tay Place, Woronora