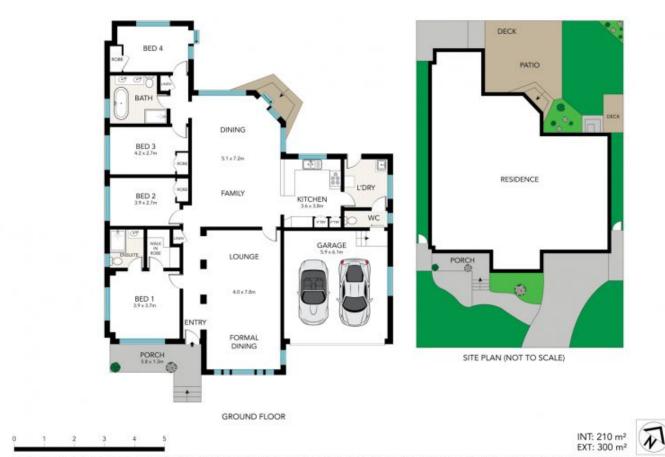

LED lighting through out, beautiful ceiling fans, air-conditioning and high ceilings are just some of the great features of this home.

- 4 bedrooms all with built-in wardrobes
- Master with en-suite & walk in robe
- Kitchen with open plan family & dining

## 4 2 2 2

**Price** : \$ 1,300,000 **Land Size** : 500 sqm

View: https://www.dashamcgeeproperty.com.au/s

ale/nsw/sutherland/woronora/residential/hou

se/6186978

Dasha McGee 0433 044 240

This floor plan was prepared by WWW.CR/INGOUTLOUD.COM.Au for illustration purposes only. This document does not constitute any part of an offer or contract. Dimensions are approximate only. Copyright (2) 2017 Crying Out Loud. All Rights Reserved.