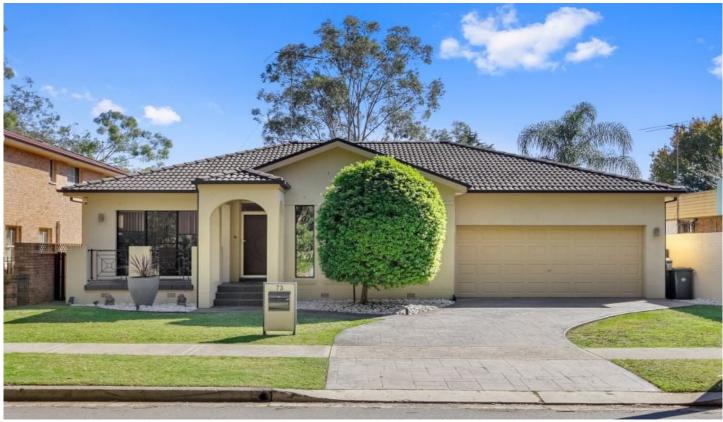

## 73 Prince Edward Park Road Woronora NSW

This beautiful single level home presents like new and is located in the much sought after suburb of Woronora Valley.

All single level living inside and out this easy maintenance property has 2 great sized living area's, 4 good sized bedrooms and 2 brand new bathrooms. A lovely sunny kitchen overlooking the gorgeous sun drenched backyard and fantastic outdoor entertainment area.

LED lighting through out, beautiful ceiling fans, air-conditioning and high ceilings are just some of the great features of this home.

- 4 bedrooms all with built-in wardrobes
- Master with en-suite & walk in robe
- Kitchen with open plan family & dining

## 4 2 2 2

**Price** : \$ 1,300,000 **Land Size** : 500 sqm

View: https://www.dashamcgeeproperty.com.au/s

ale/nsw/sutherland/woronora/residential/hou

se/6186978

Dasha McGee 0433 044 240

This floor plan was prepared by WWW.CR/INGOUTLOUD.COM.Au for illustration purposes only. This document does not constitute any part of an offer or contract. Dimensions are approximate only. Copyright (2) 2017 Crying Out Loud. All Rights Reserved.

73 Prince Edward Park Road, Woronora