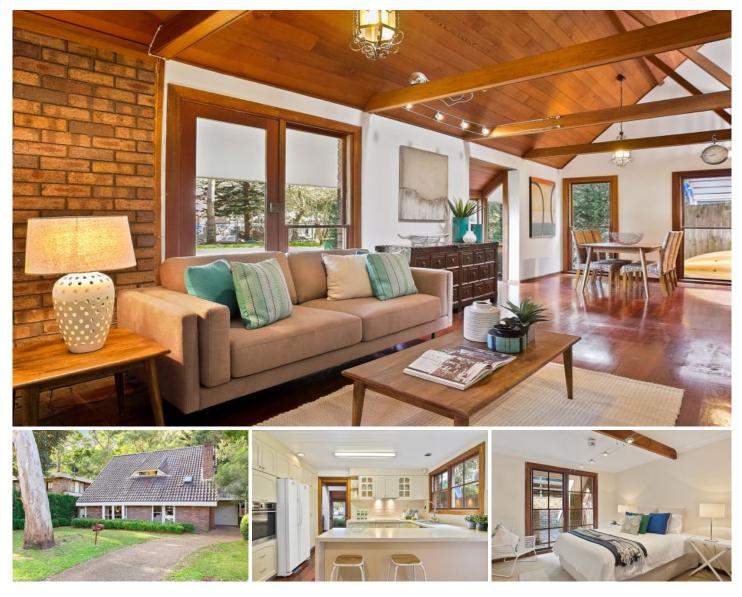

## **11 Liffey Place Woronora NSW**

Riverside living will be a delight in this gorgeous unique home. This property is located only 100 metres to the rivers edge and in a sought after cul-de-sac. The home boasts beautiful timber cathedral ceiling with the ambiance of a swiss chalet whilst backing onto the Aussie bush backyard complete with a entertainers deck.

There is beautiful timber flooring through this property which features 4 bedrooms, 2 with their own balcony. The bathtub is extra deep for that extra relaxing soak and both bathrooms have been modernised.

- 4 bedrooms
- 2 bathrooms
- 1 car garage plus extra car spot
- Lounge & dining
- Kitchen & family room