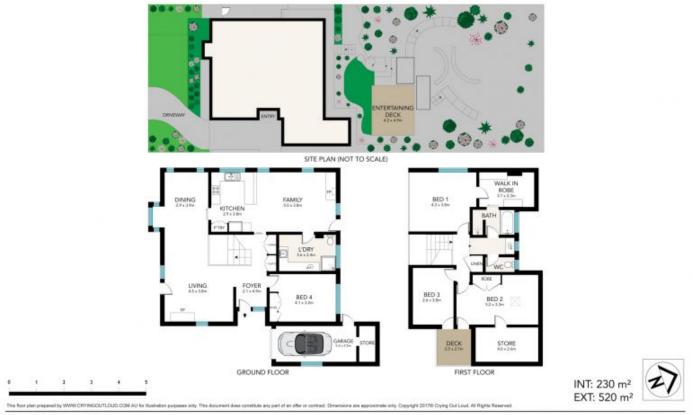

- 4 bedrooms
- 2 bathrooms
- 1 car garage plus extra car spot
- Lounge & dining
- Kitchen & family room