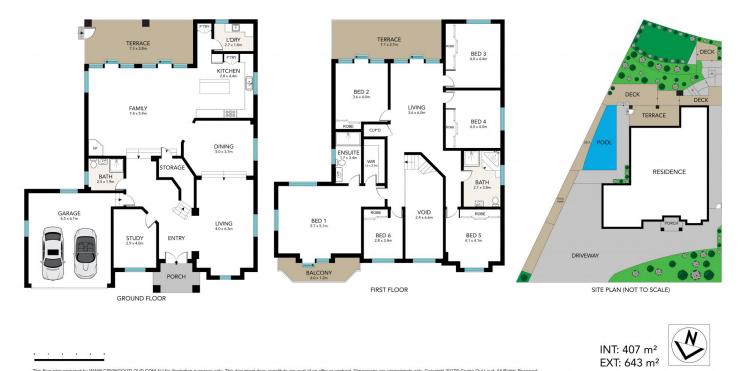

## 7 🛤 3 🚰 4 🚘

| Price     | :\$1,670,0 |
|-----------|------------|
| Land Size | • 810 sam  |

View

000

house/6186981

: https://www.dashamcgeeproperty.com.au/s ale/nsw/sutherland/alfords-point/residential/

**Dasha McGee** 0433 044 240

. . . . a

This floor plan prepared by WWW.CRYINGOUTLOUD.COM.AU for illustration p art of an

76 Brushwood Drive, Alfords Point