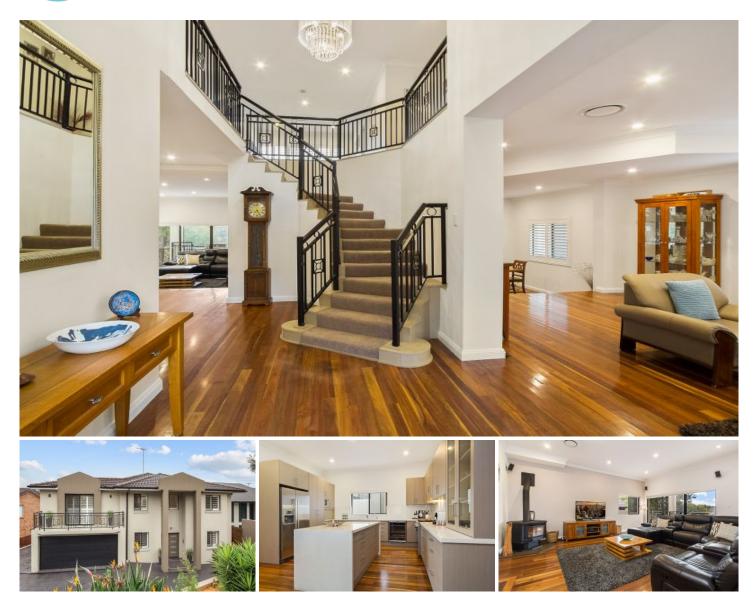

## 76 Brushwood Drive Alfords Point NSW

Grand proportions and open flow create a wondrously spacious atmosphere in this beautiful architect designed full brick residence. Set on 810sqm in a prime position with valley views all the way to the mountains.

- Multiple light filled living spaces including sunken lounge & dining

- Expansive landscaped backyard with in-ground swimming pool

Island kitchen features granite benchtops, bar fridge & chefs cooktop & oven

Sprawling master boasts walk-in wardrobe, fully tiled ensuite

Ground floor seventh bedroom ideal as guest accommodation/home office

- Family bathroom with spa bath, downstairs full bathroom
- Double brick/concrete slab design, ducted air conditioning