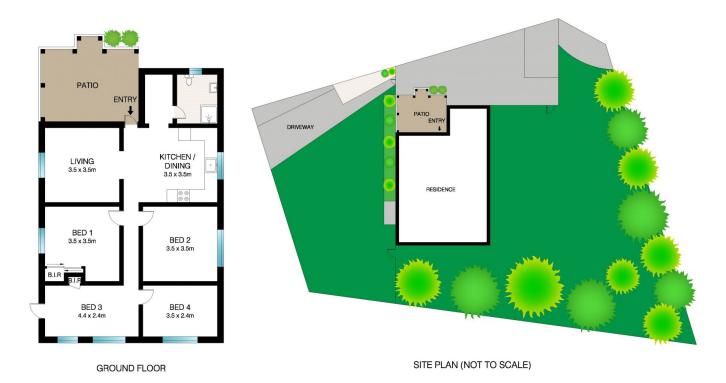

Can live in as is or leave the current tenant who is paying \$450 per week.

- 3 to 4 bedrooms
- Kitchen
- Bathroom
- Lounge
- Land Size 703.7smq

INT: 86m<sup>2</sup>

This Floor Plan was prepared by WWW.CRYINGOUTLOUD.COM.AU for illustration purposes only. This document does not constitute any part of an offer or contract. Dimensions are approximate only. Copyright @ 2017 Crying Out Loud. All Rights Reserved.