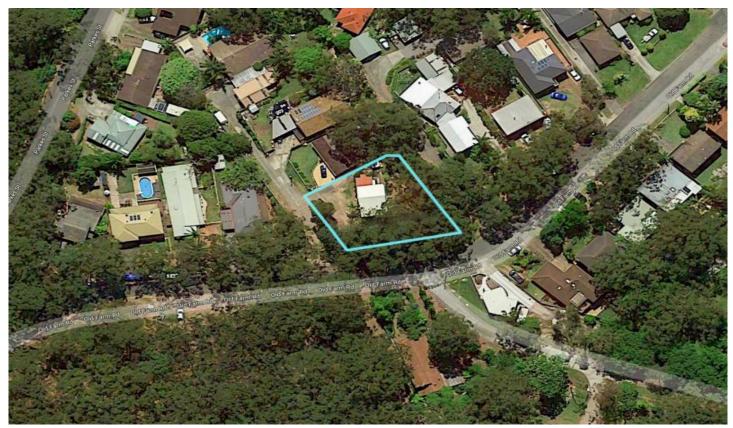

## 12 Old Farm Road Helensburgh NSW

This property is perfect for the first home buyer, knock down and rebuild buyer or duplex site developer (pending council approval).

Positioned in a whisper quiet location with an impressive 33.5 metre frontage this property is the original farm house of Helensburgh waiting for it's new owner to take advantage of this great location and land size.

## 3 📭 1 🔓 1 🗬

Price : \$ 770,000 Land Size : 703.7 sqm

**View**: https://www.dashamcgeeproperty.com.au/s

ale/nsw/wollongong-illawarra/helensburgh/r

esidential/house/6186983

Dasha McGee 0433 044 240

0 1 2 3 4 5