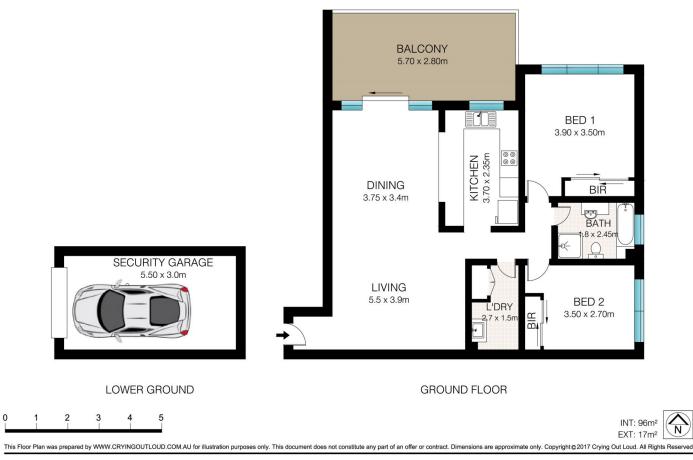

## 9/616-618 Princess Highway Kirrawee NSW

A lovely apartment located on the ground floor offering open plan living, new flooring throughout and freshly painted. The balcony is a great size for entertaining and BBQ's. Complete with a lock up garage with internal access.

## ENTRY VIA FLORA STREET

- 2 Bedrooms with Built-inns
- Air Conditioning
- Internal Laundry
- Modern Bathroom
- New flooring throughout
- Open plan living

Price : \$ 635,000

View : https://www.dashamcgeeproperty.com.au/sale/ns w/sutherland/kirrawee/residential/apartment/6186 988