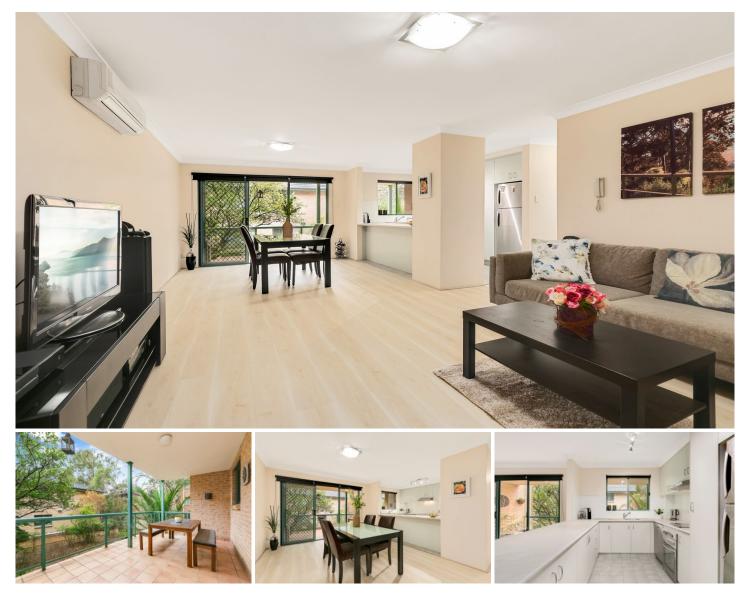

## 9/616-618 Princess Highway Kirrawee NSW

A lovely apartment located on the ground floor offering open plan living, new flooring throughout and freshly painted. The balcony is a great size for entertaining and BBQ's. Complete with a lock up garage with internal access.

## ENTRY VIA FLORA STREET

- 2 Bedrooms with Built-inns
- Air Conditioning
- Internal Laundry
- Modern Bathroom
- New flooring throughout
- Open plan living

Price : \$ 635,000

View : https://www.dashamcgeeproperty.com.au/sale/ns w/sutherland/kirrawee/residential/apartment/6186 988