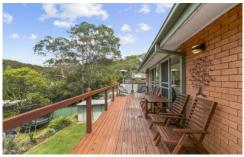

## 12 Tay Place Woronora NSW

This lovely family home is nestled in a quiet cul-de-sac location offering a peaceful setting and a great child friendly backyard.

Split level living with lounge and dining room opening out onto a lovely deck which overlooks the lovely two tiered level backyard. There is an extra games/rumpus room which opens to the backyard.

- 3 bedrooms
- 1 bathroom
- Lounge with wood fireplace
- Air-conditioning
- Kitchen & dining
- Games/rumpus room
- Outdoor deck
- Level grassy yard