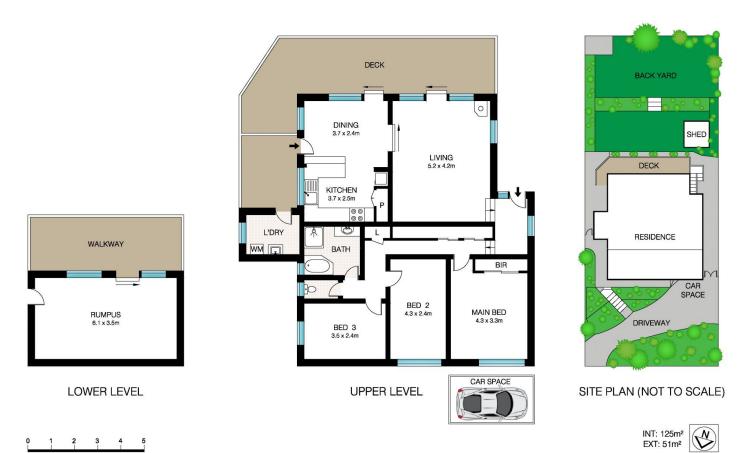

## 12 Tay Place Woronora NSW

This lovely family home is nestled in a quiet cul-de-sac location offering a peaceful setting and a great child friendly backyard.

Split level living with lounge and dining room opening out onto a lovely deck which overlooks the lovely two tiered level backyard. There is an extra games/rumpus room which opens to the backyard.

- 3 bedrooms
- 1 bathroom
- Lounge with wood fireplace
- Air-conditioning
- Kitchen & dining
- Games/rumpus room
- Outdoor deck
- Level grassy yard

## 3 📭 1 🔓 1 😭

**Price:** \$815,000

View: https://www.dashamcgeeproperty.com.au/sale/ns

w/sutherland/woronora/residential/house/618698

9

Dasha McGee 0433 044 240

This Floor Plan was prepared by WWW.CRYINGOUTLOUD.COM.AU for illustration purposes only. This document does not constitute any part of an offer or contract. Dimensions are approximate only. Copyright © 2017 Crying Out Loud. All Rights Reserved.