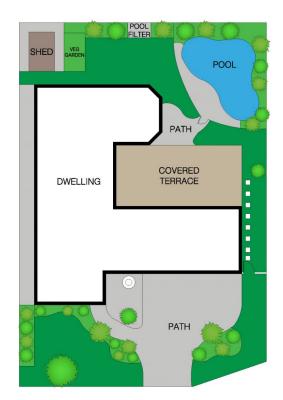

## 11 Dalrymple Place Barden Ridge NSW

This lovely single level home is going to tick alot of boxes. Located in a peaceful cul-de-sac, boasting a lovely level block of land complete with a 3 car drive through garage, a beautiful in-ground swimming pool and a fabulous outdoor entertainment area.

ale/nsw/sutherland/barden-ridge/residential/

house/6186998

Dasha McGee 0433 044 240

SITE PLAN (NOT TO SCALE)

INT: 216m² EXT: 77m²

This Floor Plan was prepared by WWW.CRYINGOUTLOUD.COM.AU for illustration purposes only. This document does not constitute any part of an offer or contract. Dimensions are approximate only. Copyright c 2019 Crying Out Loud. All Rights Reser