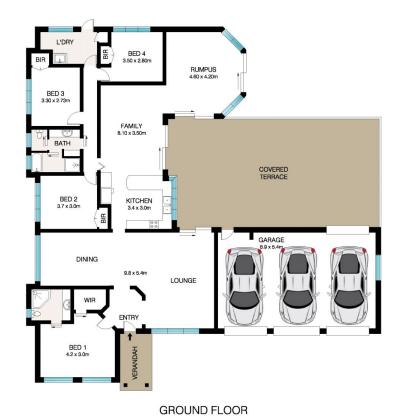

## 11 Dalrymple Place Barden Ridge NSW

This lovely single level home is going to tick alot of boxes. Located in a peaceful cul-de-sac, boasting a lovely level block of land complete with a 3 car drive through garage, a beautiful in-ground swimming pool and a fabulous outdoor entertainment area.

Once inside, there are a few living area's and dining options, room for a home office, all bedrooms have built-in robes and the house has ducted air-conditioning throughout including the garages.

This beautiful family home has plenty of parking for cars, boats or vans and is a must to inspect.

- 4 Bedrooms all with built in robes
- Master with walk in robe and en-suite
- Ducted air-conditioning including garage

4 2 3 3

**Price** : \$ 1,135,000 **Land Size** : 770 sqm

View : https://www.dashamcgeeproperty.com.au/s

ale/nsw/sutherland/barden-ridge/residential/

house/6186998

Dasha McGee 0433 044 240

SITE PLAN (NOT TO SCALE)

INT: 216m² EXT: 77m²

This Floor Plan was prepared by WWW.CRYINGOUTLOUD.COM.AU for illustration purposes only. This document does not constitute any part of an offer or contract. Dimensions are approximate only. Copyright c 2019 Crying Out Loud. All Rights Reser