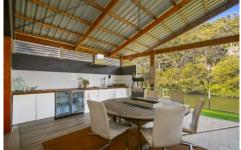

## 24 Thorp Road Woronora NSW

Sitting on the edge of the beautiful picturesque Loftus Creek is this potential packed brick single level home. Fully fenced and gated, this property is secure and private. The outdoor entertainment deck area is huge complete with an outdoor kitchen with bbq, sink and fridge.