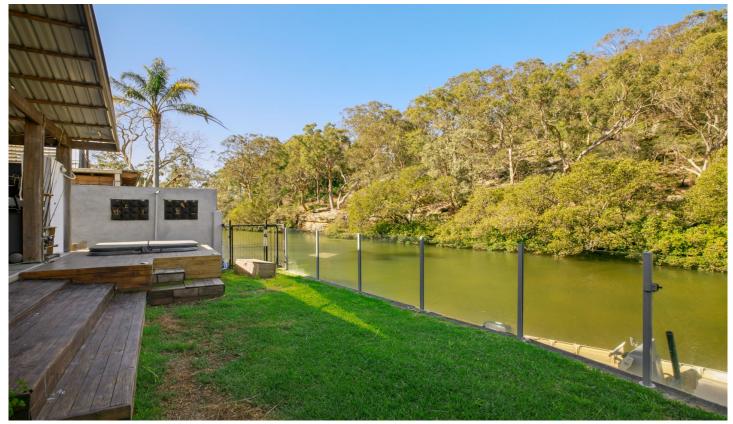

## 24 Thorp Road Woronora NSW

Sitting on the edge of the beautiful picturesque Loftus Creek is this potential packed brick single level home. Fully fenced and gated, this property is secure and private. The outdoor entertainment deck area is huge complete with an outdoor kitchen with bbq, sink and fridge.

The outdoor deck would be where you spend most of your time, watching tv, soaking in the outdoor spa, entertaining family and friends or simply relaxing in a hammock while overlooking the sensational views of the crystal clear creek and bushland. Take the tinny for a spin or get out the kayaks and enjoy the beautiful Woronora River.