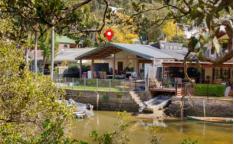

## 24 Thorp Road Woronora NSW

Sitting on the edge of the beautiful picturesque Loftus Creek is this potential packed brick single level home. Fully fenced and gated, this property is secure and private. The outdoor entertainment deck area is huge complete with an outdoor kitchen with bbq, sink and fridge.

The outdoor deck would be where you spend most of your time, watching tv, soaking in the outdoor spa, entertaining family and friends or simply relaxing in a hammock while overlooking the sensational views of the crystal clear creek and bushland. Take the tinny for a spin or get out the kayaks and enjoy the beautiful Woronora River.