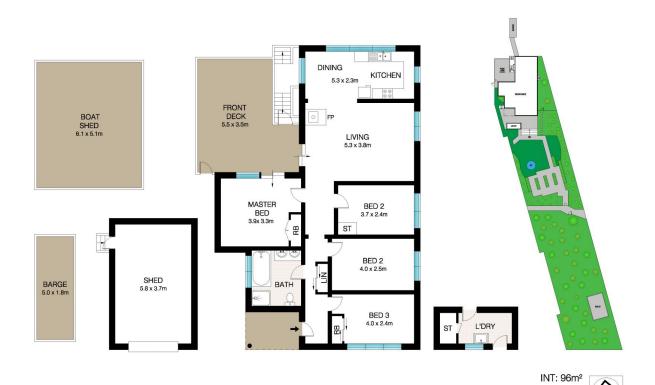

INT: 96m²
EXT: 63m²
O\_\_\_1 \_\_2 \_\_3 \_\_4 \_\_5
This Floor Plan was prepared by WWW.CRYINGOUTLOUD.COM.AU for illustration purposes only. This document does not constitute any part of an offer or contract. Dimensions are approximate only. Copyright a 2020 Crying Out Loud. All Rights Reserved.