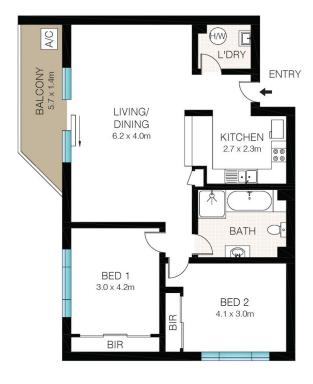

## Level 3/68/1 Riverpark Drive Liverpool NSW

This lovely light filled apartment sits on the banks of the Georges River and parkland foreshore. Commanding views from the 3rd floor with the living area opening to the balcony overlooking trees, parkland and the river.

Close to all that Liverpool has to offer but in a quite location. The complex also features an indoor inground pool, spa and a children's playground.

- 2 Bedrooms
- 1 Bathroom
- 2 Car Garage
- Internal Laundry
- Air-conditioning
- On-site inground pool & spa
- On-site children's playground
- On-site car wash bay

INT: 109m<sup>2</sup> EXT: 7m<sup>2</sup>

d by WWW.CRYINGOUTLOUD.COM.AU for illustration purposes only. This document does not constitute any part of an offer or contract. Dimensions are approximate only. Copyright © 2022 Crying Out Loud. All Rights Re