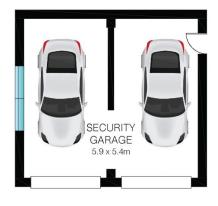

Close to all that Liverpool has to offer but in a quite location. The complex also features an indoor inground pool, spa and a children's playground.

- 2 Bedrooms
- 1 Bathroom
- 2 Car Garage
- Internal Laundry
- Air-conditioning
- On-site inground pool & spa
- On-site children's playground
- On-site car wash bay