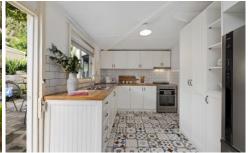

The cottage is character filled with sand-stone featured walls, 2 light filled bedrooms with built-in robes. A wood fireplace is ready for winter nights and a outdoor covered deck is ready for lazy summer days to relax on.