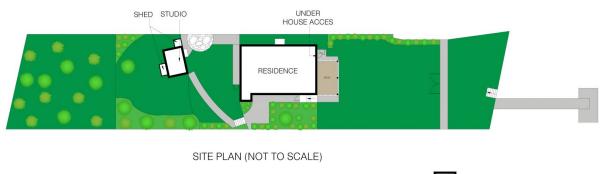

## 261 Prince Edward Park Road Woronora NSW

This pretty as a picture waterfront cottage comes complete with a jetty, pontoon and it's own private sandy beach. Boasting a large 850 square metres of land that backs onto your own bushland. The property faces North and is filled with sunshine and birdsong all year round. A nature lovers retreat away from all the hustle and bustle but close enough to enjoy the Sydney lifestyle. You can really have it all.

The cottage is character filled with sand-stone featured walls, 2 light filled bedrooms with built-in robes. A wood fireplace is ready for winter nights and a outdoor covered deck is ready for lazy summer days to relax on.

The property is fully fenced ideal for small children and pets with an extensive lawn area leading down to the waters edge.

2 📭 1 🖳

Price : \$ 1,150,000 Land Size : 850 sqm

**View**: https://www.dashamcgeeproperty.com.au/s