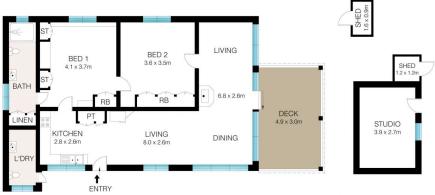

The cottage is character filled with sand-stone featured walls, 2 light filled bedrooms with built-in robes. A wood fireplace is ready for winter nights and a outdoor covered deck is ready for lazy summer days to relax on.

ale/nsw/sutherland/woronora/residential/hou

se/7203363

Dasha McGee 0433 044 240

INT: 93m<sup>2</sup> EXT: 15m<sup>2</sup>

This Floor Plan was prepared by WWW.CRYINGOUTLOUD.COM.AU for illustration purposes only. This document does not constitute any part of an offer or contract. Dimensions are approximate only. Copyright c 2022 Crying Out Loud. All Rights Reserved.