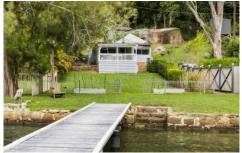

## 261 Prince Edward Park Road Woronora NSW

This pretty as a picture waterfront cottage comes complete with a jetty, pontoon and it's own private sandy beach. Boasting a large 850 square metres of land that backs onto your own bushland. The property faces North and is filled with sunshine and birdsong all year round. A nature lovers retreat away from all the hustle and bustle but close enough to enjoy the Sydney lifestyle. You can really have it all.

The property is fully fenced ideal for small children and pets with an extensive lawn area leading down to the waters edge.

2 📭 1 🖳

Price : \$ 1,150,000 Land Size : 850 sqm

**View**: https://www.dashamcgeeproperty.com.au/s