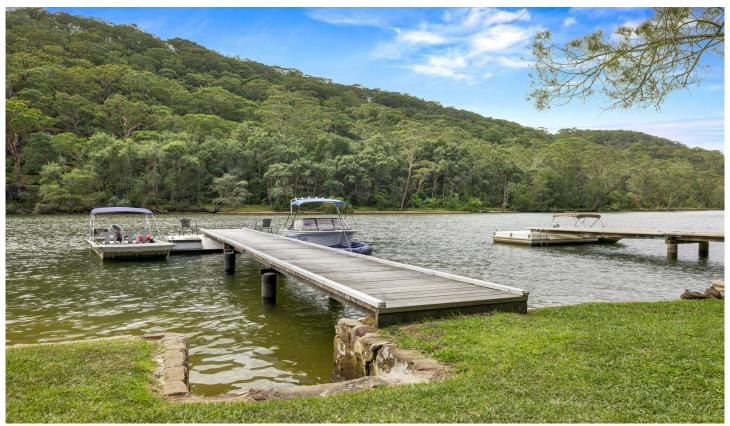

## 261 Prince Edward Park Road Woronora NSW

This pretty as a picture waterfront cottage comes complete with a jetty, pontoon and it's own private sandy beach. Boasting a large 850 square metres of land that backs onto your own bushland. The property faces North and is filled with sunshine and birdsong all year round. A nature lovers retreat away from all the hustle and bustle but close enough to enjoy the Sydney lifestyle. You can really have it all.

The property is fully fenced ideal for small children and pets with an extensive lawn area leading down to the waters edge.

2 📭 1 🖳

Price : \$ 1,150,000 Land Size : 850 sqm

**View**: https://www.dashamcgeeproperty.com.au/s