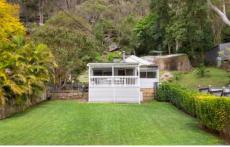

The cottage is character filled with sand-stone featured walls, 2 light filled bedrooms with built-in robes. A wood fireplace is ready for winter nights and a outdoor covered deck is ready for lazy summer days to relax on.