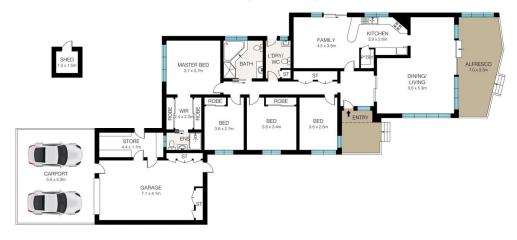

INT: 184m² EXT: 25m²

This Floor Plan was prepared by WWW.CRYINGOUTLOUD.COM.AU for illustration purposes only. This document does not constitute any part of an offer or contract. Dimensions are approximate only. Copyright ©2023 Crying Out Loud. All Rights Reserved.

49 Liffey Place, Woronora