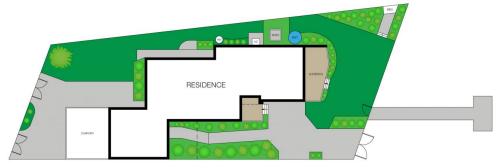

## 49 Liffey Place Woronora NSW

This lovely single level waterfront home is sitting on a level block of land complete with a jetty, pontoon and boat ramp. Sundrenched all day long with a North Westerly aspect.

Situated in a sought after cul-de-sac location. Easy level living opening up to a sun filled back deck and pergola. This property has a double garage, double carport, off street parking for a large caravan or boat and is fully fenced front and back.

The water views are sensational and you have the river right on your doorstep for all your water sport activities or to simply enjoy the beautiful river view from your home or private jetty.

- 4 bedrooms
- 2 bathrooms

4 📮 2 🔓 5 🖨

**Price** : \$ 2,450,000 **Land Size** : 676 sqm

**View**: https://www.dashamcgeeproperty.com.au/s

ale/nsw/sutherland/woronora/residential/hou

se/7561895

Dasha McGee 0433 044 240

SITE PLAN (NOT TO SCALE)