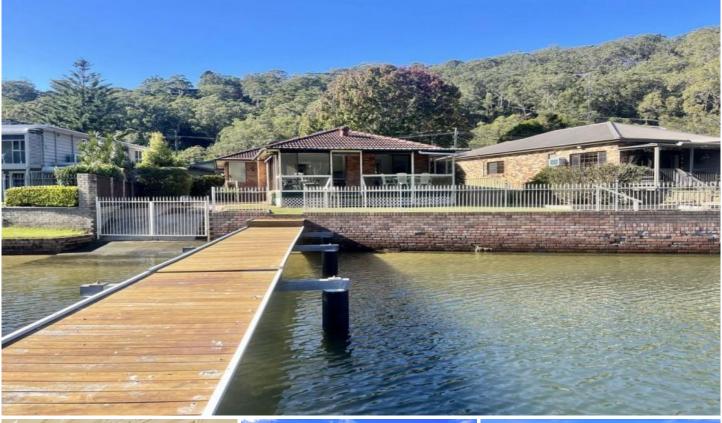

## 49 Liffey Place Woronora NSW

This lovely single level waterfront home is sitting on a level block of land complete with a jetty, pontoon and boat ramp. Sundrenched all day long with a North Westerly aspect.

The water views are sensational and you have the river right on your doorstep for all your water sport activities or to simply enjoy the beautiful river view from your home or private jetty.

- 4 bedrooms
- 2 bathrooms