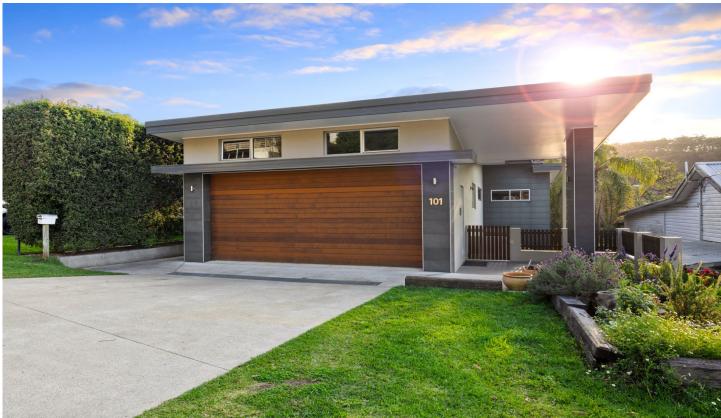

## 101 Prince Edward Park Road Woronora NSW

This meticulously crafted, architecturally designed home, now gracing its 15th year, showcases soaring ceilings that utilize passive solar principles, inviting abundant natural light into its interior. Conveniently, a double garage at street level provides seamless internal access to the property. The entire residence boasts exquisite hardwood timber flooring, creating a warm and inviting ambiance. With four generously sized bedrooms, each featuring built-in wardrobes, and three stylishly appointed bathrooms, this home offers ample space and comfort. Two spacious living areas enhance the living experience.

The master bedroom, distinguished by its ensuite, opens onto a generous terrace, perfect for moments of relaxation and reflection.

The open-concept designer kitchen is a culinary

4 🕒 3 🔓 2 🖨

**Price** : \$ 2,410,000 **Land Size** : 690 sqm