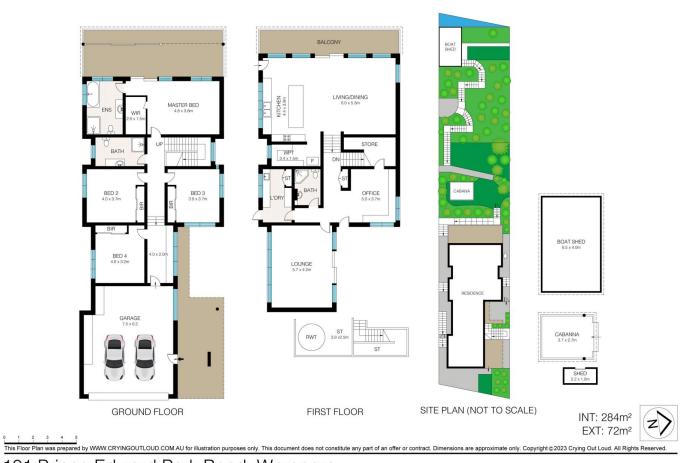

## 101 Prince Edward Park Road Woronora NSW

This meticulously crafted, architecturally designed home, now gracing its 15th year, showcases soaring ceilings that utilize passive solar principles, inviting abundant natural light into its interior. Conveniently, a double garage at street level provides seamless internal access to the property. The entire residence boasts exquisite hardwood timber flooring, creating a warm and inviting ambiance. With four generously sized bedrooms, each featuring built-in wardrobes, and three stylishly appointed bathrooms, this home offers ample space and comfort. Two spacious living areas enhance the living experience.

The master bedroom, distinguished by its ensuite, opens onto a generous terrace, perfect for moments of relaxation and reflection.

The open-concept designer kitchen is a culinary

4 🕒 3 🔓 2 🖨

**Price** : \$ 2,410,000 **Land Size** : 690 sqm