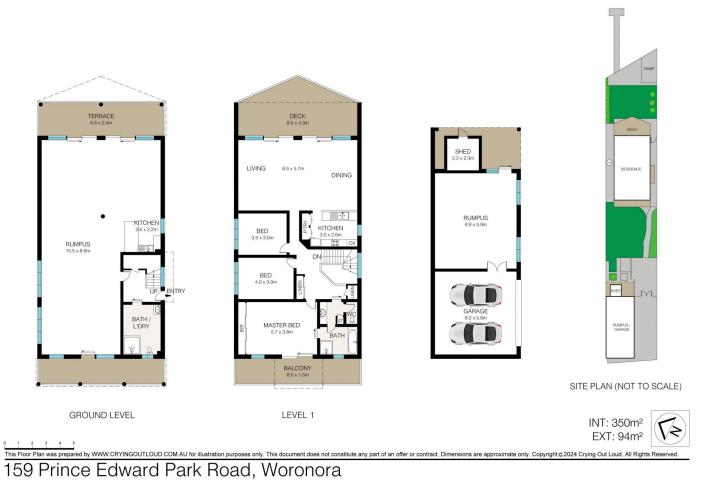

## 159 Prince Edward Park Road Woronora NSW

This exceptional waterfront property is situated on a level block of land, providing direct street-to-waterfront access. Boasting a jetty, pontoon, and boat ramp, it offers unparalleled convenience for waterfront living. Its north-facing orientation ensures ample natural light throughout the day, allowing residents to enjoy breathtaking views of the river and surrounding bushland.

The upper level presents an expansive open-plan layout encompassing the living, dining, and kitchen areas, seamlessly extending to a river-facing deck and sunlit yard-an idyllic setting for relaxation and enjoyment amidst the tranguil riverside ambiance.

On the lower level, a versatile space awaits customization to suit individual needs. Presently configured as a generously sized open-plan rumpus area with a kitchenette

3 😕 2 🔓 2 😭

**Price** : \$ 2,827,000 **Land Size** : 797 sqm