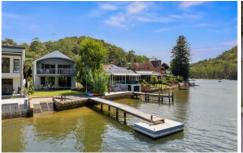

## 159 Prince Edward Park Road Woronora NSW

This exceptional waterfront property is situated on a level block of land, providing direct street-to-waterfront access. Boasting a jetty, pontoon, and boat ramp, it offers unparalleled convenience for waterfront living. Its north-facing orientation ensures ample natural light throughout the day, allowing residents to enjoy breathtaking views of the river and surrounding bushland.