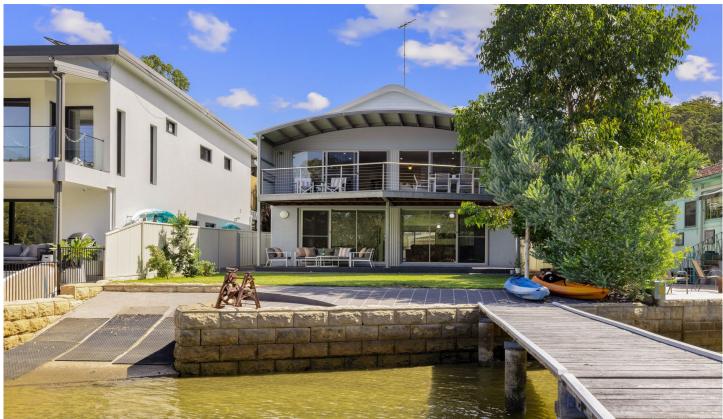

## 159 Prince Edward Park Road Woronora NSW

This exceptional waterfront property is situated on a level block of land, providing direct street-to-waterfront access. Boasting a jetty, pontoon, and boat ramp, it offers unparalleled convenience for waterfront living. Its north-facing orientation ensures ample natural light throughout the day, allowing residents to enjoy breathtaking views of the river and surrounding bushland.