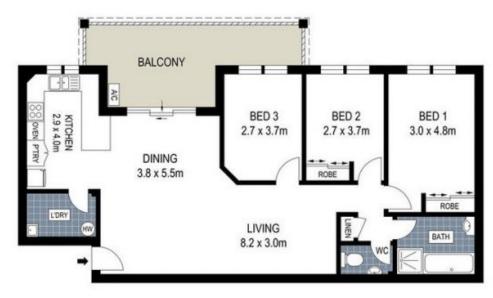

## F11/6 Schofield Place Menai NSW

Discover unparalleled sophistication at F11/6 Schofield Place, Menai! This exceptional top-floor apartment features 3 bedrooms, a double garage, and unmatched convenience in the heart of Menai.

Each of the three generously sized bedrooms offers stunning bush views and the comfort of air conditioning. Plus, enjoy the convenience of dual garages with internal

3 📭 1 🔓 2 🗬

**Price:** \$850,000

**View**: https://www.dashamcgeeproperty.com.au/sale/ns w/sutherland/menai/residential/apartment/79257