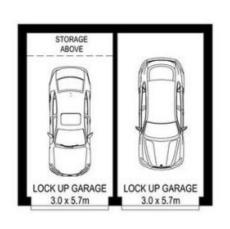

Each of the three generously sized bedrooms offers stunning bush views and the comfort of air conditioning. Plus, enjoy the convenience of dual garages with internal

3 📭 1 🔓 2 🗬

**Price:** \$850,000

**View**: https://www.dashamcgeeproperty.com.au/sale/ns w/sutherland/menai/residential/apartment/79257