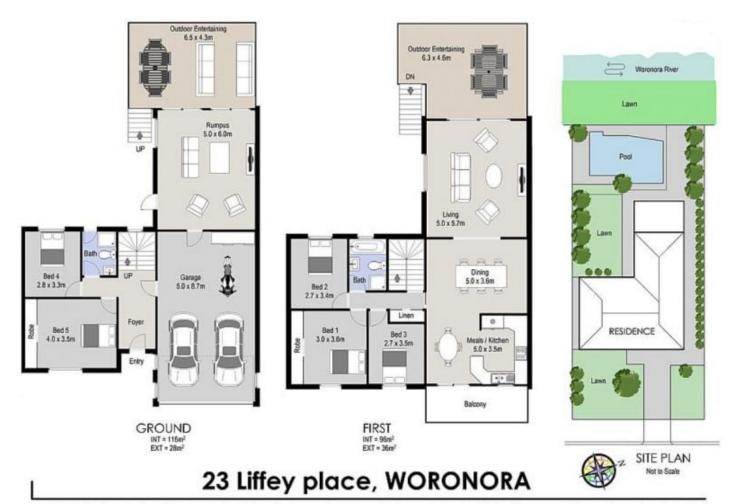

## 23 Liffey Place Woronora NSW

Discover the epitome of family-friendly living in this charming abode, where waterfront serenity meets modern comfort. Nestled in a cul-de-sac surrounded by quality homes, this property offers a tranquil escape with captivating water and valley views from its spacious living areas and expansive entertainment deck.

Imagine lounging by the in-ground swimming pool, mere steps away from the water's edge, while enjoying the gentle breeze and picturesque surroundings. With its holiday-like ambiance year-round, this hidden gem in the heart of the Shire promises an unparalleled lifestyle.

Embrace the convenience of nearby amenities, including parks, boat ramps, children's playgrounds, the local RSL, and the iconic Boatshed Cafe, all just a short stroll away. The backyard beckons with opportunities for boating,

5 📭 2 ⋤ 2 🗬

Price : UNDER OFFER

Land Size: 556 sqm View: https://ww

: https://www.dashamcgeeproperty.com.au/s ale/nsw/sutherland/woronora/residential/hou

se/7965366

Dasha McGee 0433 044 240

DISCLAIMER: All care has been taken in preparing this floor plan however the accuracy is not guaranteed and no liability will be accepted for any reliance placed upon it.